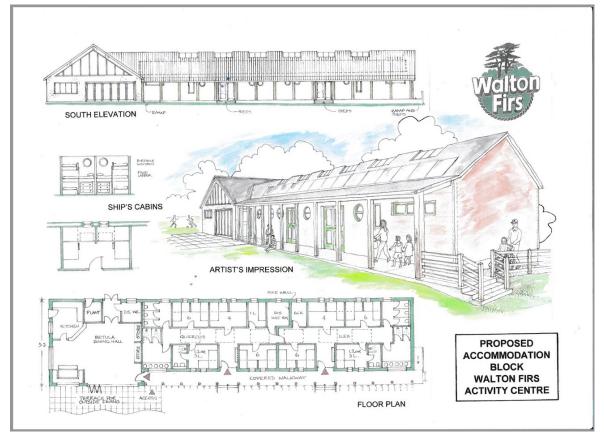

## Walton Firs Activity Centre Wilman Lodge Development

Walton Firs already supports 50,000 young people every year offering outdoor adventure, camping, bush crafts and team building. We develop confidence, skills and leadership for all. Youth groups, schools, nurseries and local people benefit from the great outdoors close to town and city. We are doubling our area in 2023. Willman Lodge will be a new purpose-built facility offering:

- Top quality accommodation for youth groups and schools;
- A community hall for clubs, meetings, clinics and culture;
- Full catering facilities and full access for disabled people;
- A sustainable design generating surplus energy; and
- An outside terrace looking out onto the Activity Centre.

It will be a green building in a green space, and a great asset to Elmbridge and beyond.